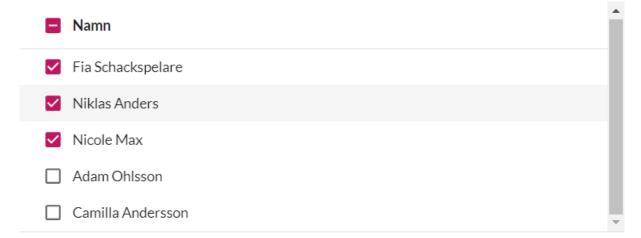

G⊋ GENERERA LÄNKAR

• If you want the students to confirm their membership manually, you can under "MEDLEMSLISTA" (member list) click "SKRIV UT" (print).

• Tick the box next to the member names of the members that are going to be on the list for membership verification.

#### Markera medlemmar för utskrivning

Markera de medlemmar du vill inkludera på medlemslappen. Saknas någon kan du lägga till den medlemmen genom att stänga den här dialogen och välja "ny medlem". Endast medlemmar som saknar signatur, är gråa, behöver finnas med på medlemslappen och signeras.

STÄNG SKRIV UT

• Print the list and have the members sign with date (datum) and their names (signatur).