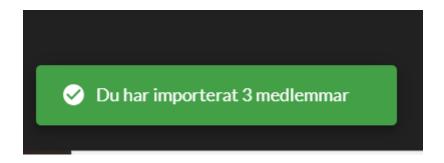

  Click the "little man" to the right and make sure the information is correct.

• You will see a confirmation of how many members you have imported.

• Under "Medlemmar" (members) you can move members from previous year by clicking the "shield with a plus" next to the person's name.