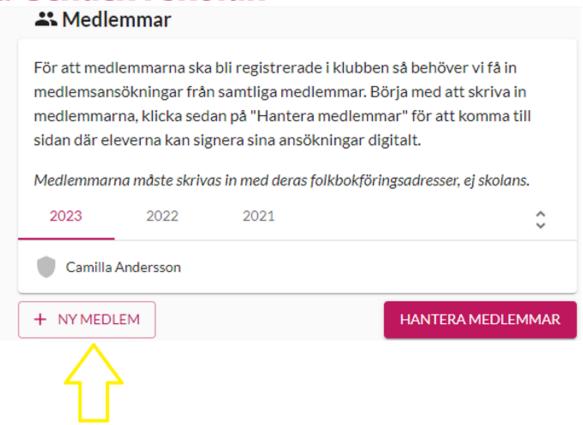

- First name and surname
- Date of birth (födelsedatum, not the last four digits in the social security number)
- Address of residency
- Log on to the club page <u>Klubbsidan</u>. Click the button "NY MEDLEM" (new member) to registrate individual members.
- Read more in our data protection policy <u>here</u> (Swedish)

• Email address is only necessary if you want to sign meeting minutes digitally. Phone number needed only for the adult contact person.

• Click "HANTERA MEDLEMMAR" (manage members) to see other options.