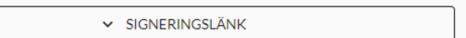

 If you want to send out mail links for confirming membership for a student or their guardian, click "SIGNERINGSLÄNK" (signing link)

## Signeringslänkar

Som ett alternativ till att skicka runt din dator i klassrummet för att låta eleverna signera, kan du här skicka ut signeringslänkar till eleverna. Du behöver först klicka på "Generera länkar" för att generera signeringslänkar för de medlemmar du lagt till. Klicka på "Kopiera länkar" för att därefter kunna skicka ut dem till eleverna.