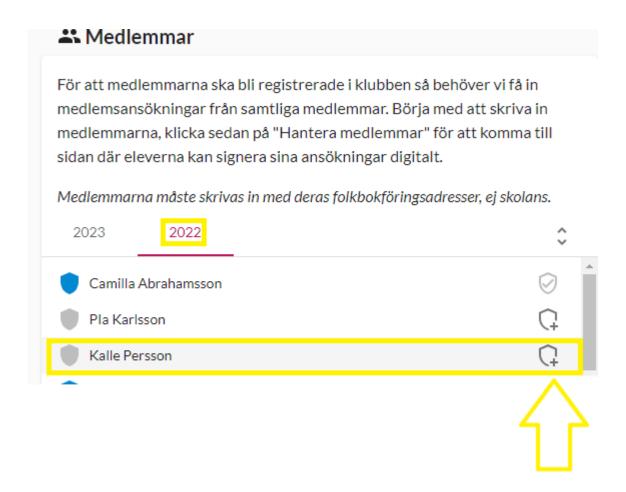

  Click the "little man" to the right and make sure the information is correct.

• You will see a confirmation of how many members you have imported.

• Under "Medlemmar" (members) you can move members from previous year by clicking the "shield with a plus" next to the person's name.