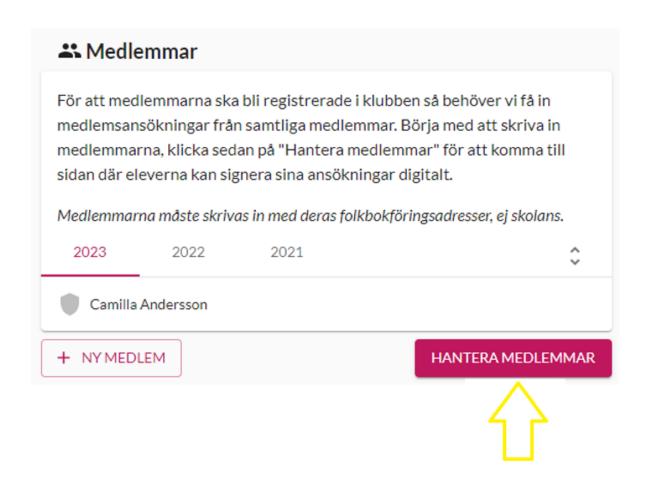

• Email address is only necessary if you want to sign meeting minutes digitally. Phone number needed only for the adult contact person.

• Click "HANTERA MEDLEMMAR" (manage members) to see other options.

• To verify membership digitally, click "HANTERA MEDLEMMAR" (manage members).

• Then click the button "SIGNERA" (sign) next to the person's name.

• Only let person in question write their name or initials ("skriv ditt namn här") with the cursor to verify their membership.