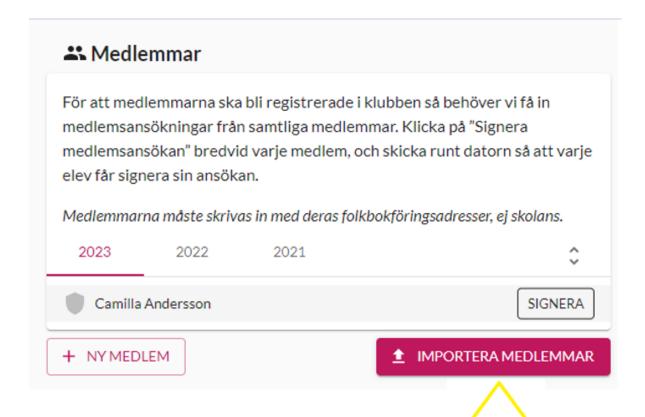

# Schack i skolan

 Click "IMPORTERA MEDLEMMAR" (import members) to for example copy and paste information from an Excel list if you have many members.

- The birth date needs to be in the format XXXX-XX-XX and you choose gender Kvinna (woman), Man (man) or "vill ej ange" (do not want to disclose) in the drop down menu.
- If the row becomes red the person is already in our system.

  Click the "little man" to the right and make sure the information is correct.

• You will see a confirmation of how many members you have imported.

• Under "Medlemmar" (members) you can move members from previous year by clicking the "shield with a plus" next to the person's name.

• To verify membership digitally, click "HANTERA MEDLEMMAR" (manage members).

• Then click the button "SIGNERA" (sign) next to the person's name.

• Only let person in question write their name or initials ("skriv ditt namn här") with the cursor to verify their membership.