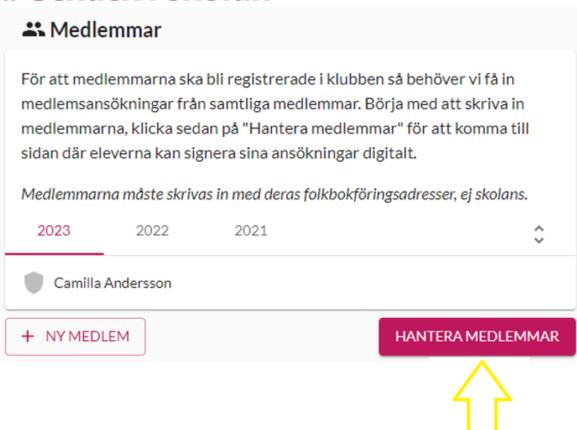

• Email address is only necessary if you want to sign meeting minutes digitally. Phone number needed only for the adult contact person.

• Click "HANTERA MEDLEMMAR" (manage members) to see other options.

• To verify membership digitally, click "HANTERA MEDLEMMAR" (manage members).

• Then click the button "SIGNERA" (sign) next to the person's name.

• Only let person in question write their name or initials ("skriv ditt namn här") with the cursor to verify their membership.