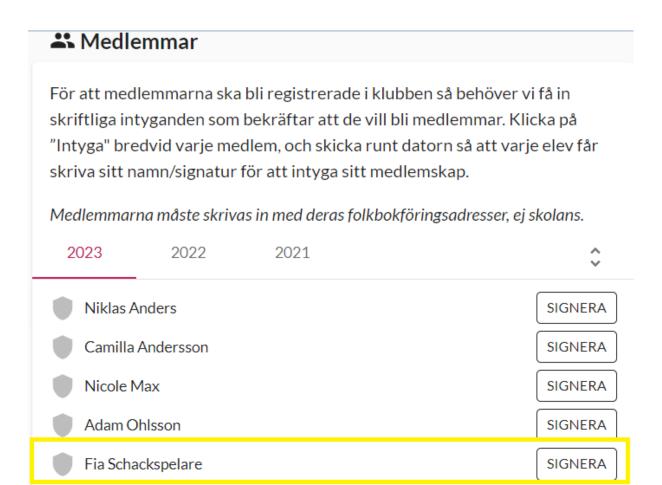

• To verify membership digitally, click "HANTERA MEDLEMMAR" (manage members).

• Then click the button "SIGNERA" (sign) next to the person's name.

• Only let person in question write their name or initials ("skriv ditt namn här") with the cursor to verify their membership.

 If you want to send out mail links for confirming membership for a student or their guardian, click "SIGNERINGSLÄNK" (signing link)