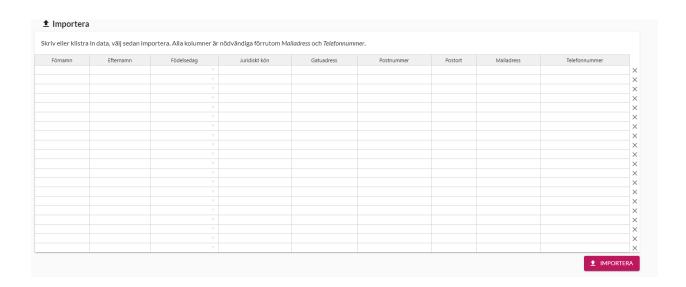

# Schack i skolan

 Click "IMPORTERA MEDLEMMAR" (import members) to for example copy and paste information from an Excel list if you have many members.

- The birth date needs to be in the format XXXX-XX-XX and you choose gender Kvinna (woman), Man (man) or "vill ej ange" (do not want to disclose) in the drop down menu.
- If the row becomes red the person is already in our system.

  Click the "little man" to the right and make sure the information is correct.

• You will see a confirmation of how many members you have imported.

• Under "Medlemmar" (members) you can move members from previous year by clicking the "shield with a plus" next to the person's name.