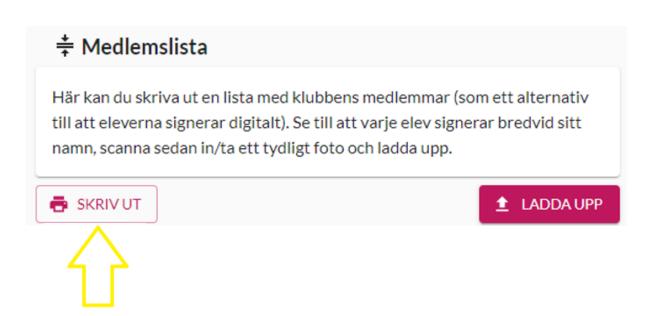

G⊋ GENERERA LÄNKAR

• If you want the students to confirm their membership manually, you can under "MEDLEMSLISTA" (member list) click "SKRIV UT" (print).

• Tick the box next to the member names of the members that are going to be on the list for membership verification.

STÄNG SKRIV UT

• Print the list and have the members sign with date (datum) and their names (signatur).