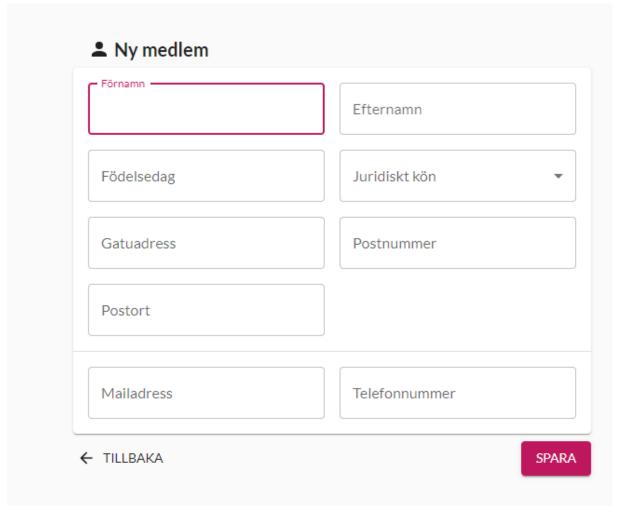

- First name and surname
- Date of birth (födelsedatum, not the last four digits in the social security number)
- Address of residency
- Log on to the club page <u>Klubbsidan</u>. Click the button "NY MEDLEM" (new member) to registrate individual members.
- Read more in our data protection policy <u>here</u> (Swedish)

• Email address is only necessary if you want to sign meeting minutes digitally. Phone number needed only for the adult contact person.

• Click "HANTERA MEDLEMMAR" (manage members) to see other options.