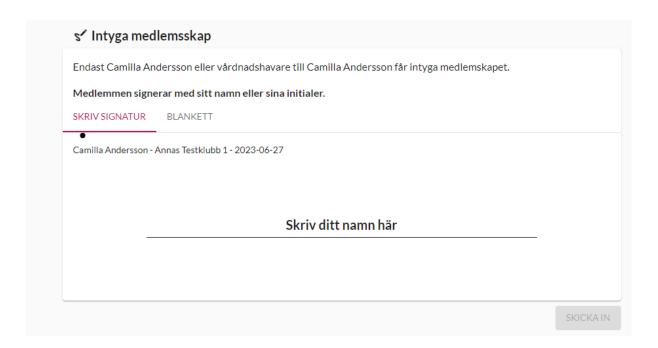

• To verify membership digitally, click "HANTERA MEDLEMMAR" (manage members).

• Then click the button "SIGNERA" (sign) next to the person's name.

• Only let person in question write their name or initials ("skriv ditt namn här") with the cursor to verify their membership.