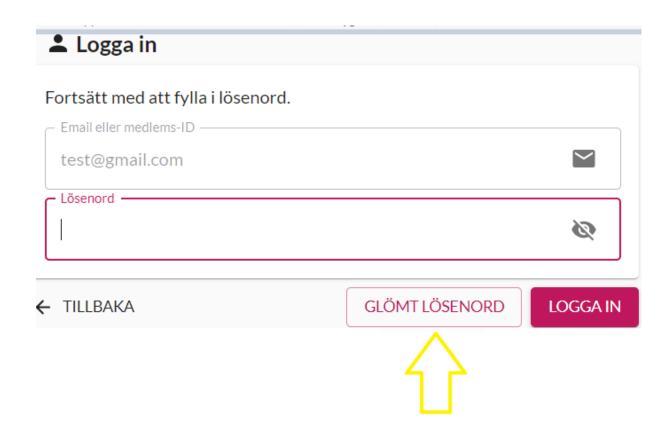

Enter password, or click "GLÖMT LÖSENORD" (forgot password) to create an account. You will receive a link via e-mail.

• Choose a club name (klubbnamn), school (skola) and the purpose of the club ("Vad är ert syfte..."). Click "SKAPA KLUBB" (create club).