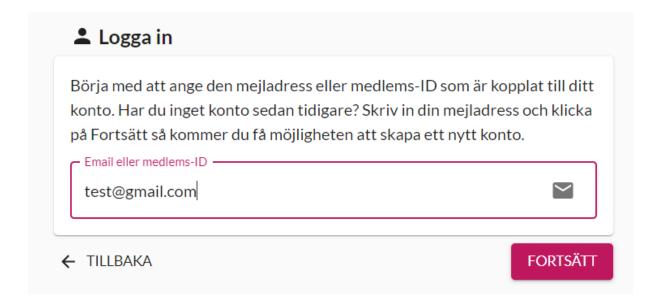

## Form a school chess club, order free chess games!

Log on to the club page, <u>Klubbsidan</u>. Whether you already have an account or not, enter the email address you want to use to either log in or to create an account. Click FORTSÄTT (continue).