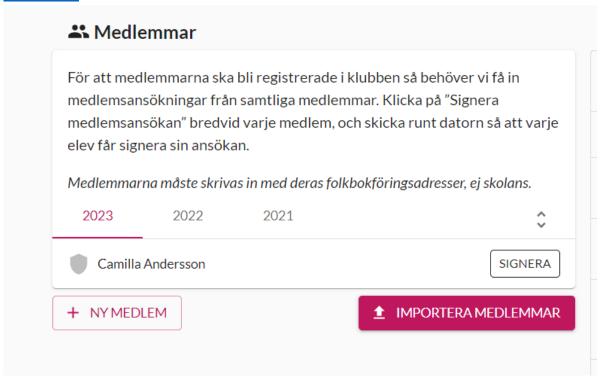

 Enter the members' details and let EVERYBODY verify their memberships digitally (signera = sign). Enter every member individually or import a member list. <u>Guide for registration of</u> members

• Have the members verify their memberships with the cursor (writing their name or initials).