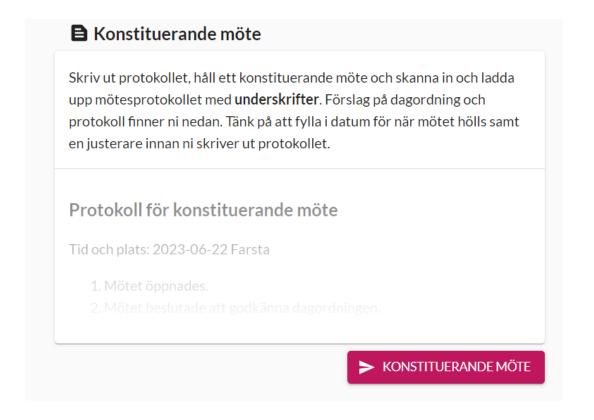

• Have a democratic constitutive meeting, sign the meeting minutes (konstituerande möte) digitally via email and submit!

• If the students do not have email addresses, you can print your meeting minutes by clicking the arrow next to "SIGNERA" (sign) and then "skriv ut" (print).