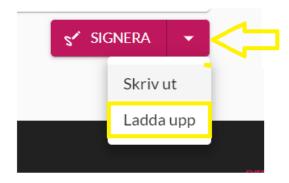

• Then, sign by hand, take a picture/scan the meeting minutes and choose "ladda upp" (upload).

• Statutes (stadgar) will be automatically uploaded when you upload your meeting minutes.

All documents are reviewed by the Swedish Chess Federation. Once the documents are approved, you will be able to order free chess games and pins on your club page!