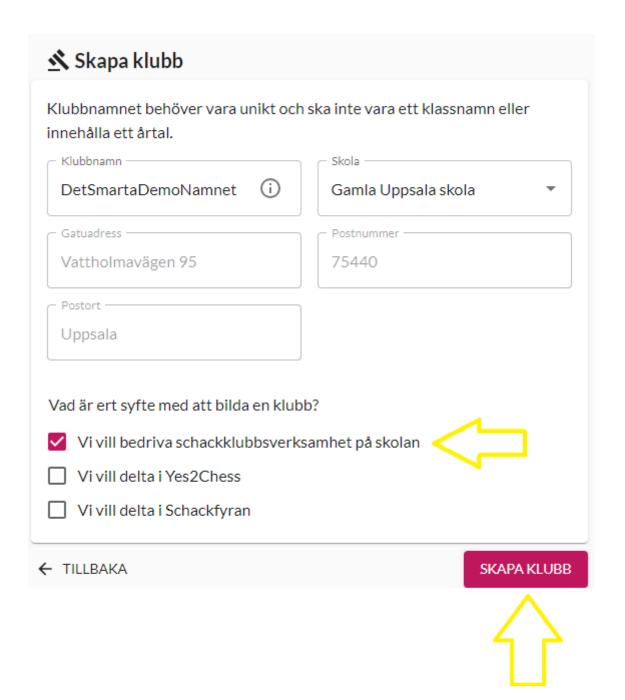

Enter password, or click "GLÖMT LÖSENORD" (forgot password) to create an account. You will receive a link via e-mail.

• Choose a club name (klubbnamn), school (skola) and the purpose of the club ("Vad är ert syfte..."). Click "SKAPA KLUBB" (create club).