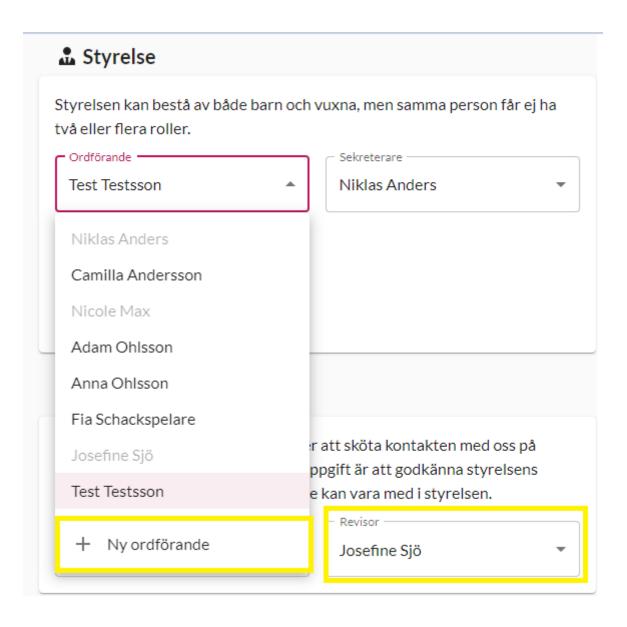

Fill out who will be on the board (styrelse) + revisor (auditor)!
 (Ordförande = chairperson, Sekreterare = secretary, Ledamot = board member)

Since the auditor is reviewing the board's work, the auditor cannot have a private relationship with anyone on the board.