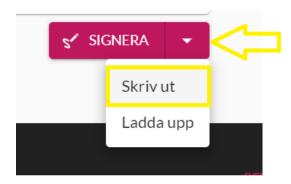

• Have a democratic constitutive meeting, sign the meeting minutes (konstituerande möte) digitally via email and submit!

• If the students do not have email addresses, you can print your meeting minutes by clicking the arrow next to "SIGNERA" (sign) and then "skriv ut" (print).