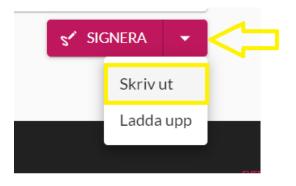

#### Protokoll för konstituerande möte

Tid och plats: 2023-06-22 Farsta

- 1. Mötet öppnades.
- 2. Mötet beslutade att godkänna dagordningen.

► KONSTITUERANDE MÖTE

Sveriges schackförbund Schackfyran

• If the students do not have email addresses, you can print your meeting minutes by clicking the arrow next to "SIGNERA" (sign) and then "skriv ut" (print).