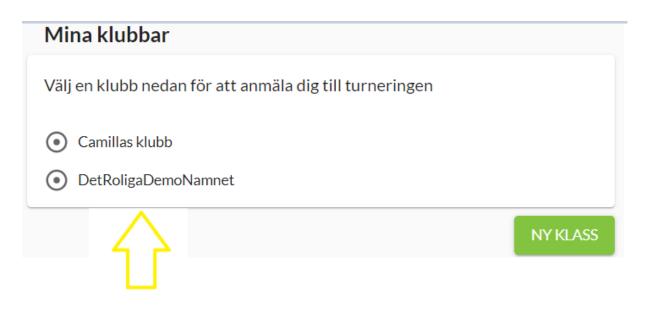

• Click "FORTSÄTT" (continue) and then "ANMÄL KLASS" (register class).

• Click "ANMÄL KLASS" (register class) and choose "NY KLASS" (new class) or the name of your existing club.

| Mina klubbar                                   |           |
|------------------------------------------------|-----------|
| Välj en klubb nedan för att anmäla dig till tu | rneringen |
| Camillas klubb                                 |           |
| -                                              | NY KLASS  |
|                                                | $\wedge$  |
|                                                |           |