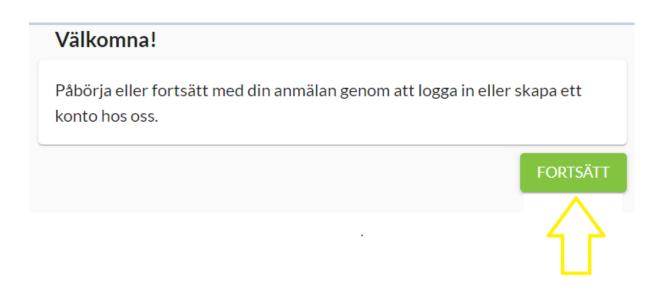

• Click "FORTSÄTT" (continue) and enter your email address to log in or to create an account.