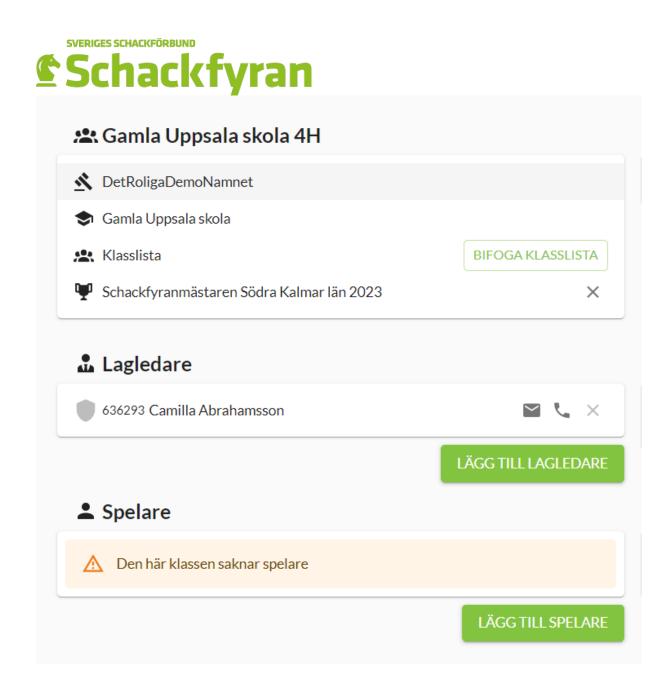

| <b>.</b> | Gamla Uppsala skola 4H                    |                   |
|----------|-------------------------------------------|-------------------|
| <u>×</u> | DetRoligaDemoNamnet                       |                   |
| ۲        | Gamla Uppsala skola                       |                   |
| *        | Klasslista                                | BIFOGA KLASSLISTA |
| Ψ        | Schackfyranmästaren Södra Kalmar län 2023 | ×                 |

• In the box you can see what tasks you have yet to do. Start with filling out the board (styrelse).

Anmälan av den här klubben är inte klar än. Nedan ser du vad klubben har skickat in för detta verksamhetsår (de gröna bockarna) samt vad ni har kvar att skicka in (punkterna). Klicka på punkterna nedan för att åtgärda det som saknas: