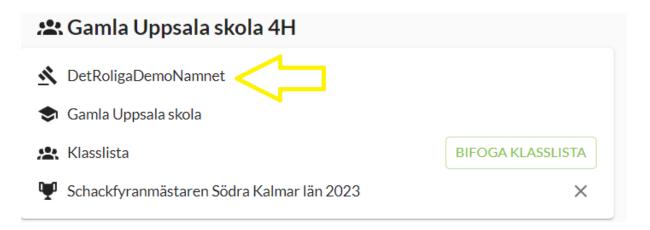

STÄNG ANMÄL

• You are now registered for the tournament and are about to create your school chess club. You will arrive at your overview page.

• Click your chosen club name with the "club" to start filling out the board (styrelse). This task MUST be performed first. Now you need to choose your definite club name!