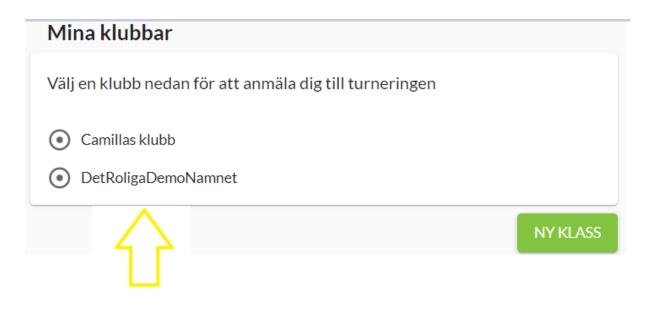

• Click "FORTSÄTT" and then "ANMÄL KLASS" (register class).

• Click "ANMÄL KLASS" and choose "NY KLASS" (new class) or the name of your existing club.

| Mina klubbar                                |                  |
|---------------------------------------------|------------------|
| Välj en klubb nedan för att anmäla dig till | turneringen      |
| Camillas klubb                              |                  |
| $\neg \land$                                | NY KLASS         |
|                                             | $\bigtriangleup$ |
|                                             |                  |