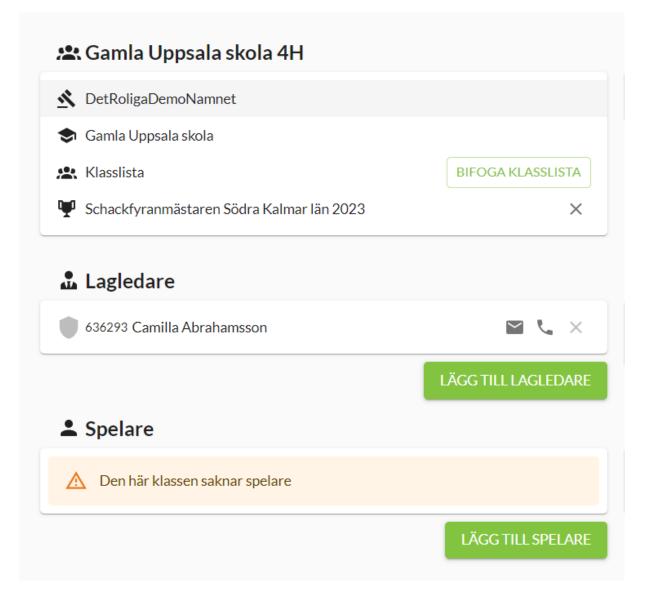

STÄNG ANMÄL

• You are now registered for the tournament and are about to create your school chess club. You will arrive at your overview page.

• Click your chosen club name with the "club" to start filling out the board (styrelse). This task MUST be performed first. Now you need to choose your definite club name!

• In the box you can see what tasks you have yet to do. Start with filling in the board (styrelse).

 Fill out who will be on the board (styrelse) + revisor (auditor)! (Ordförande = chairperson, Sekreterare = secretary, Ledamot = board member)