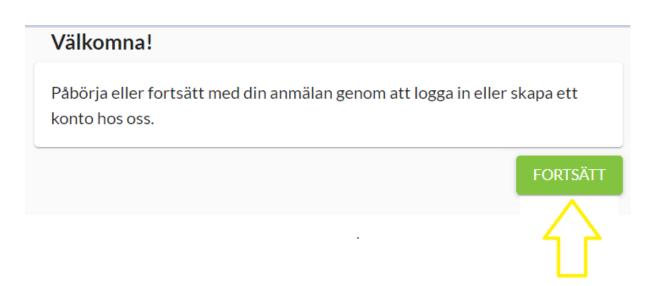

• Click "FORTSÄTT" (continue) and enter your email address to log in or to create an account.