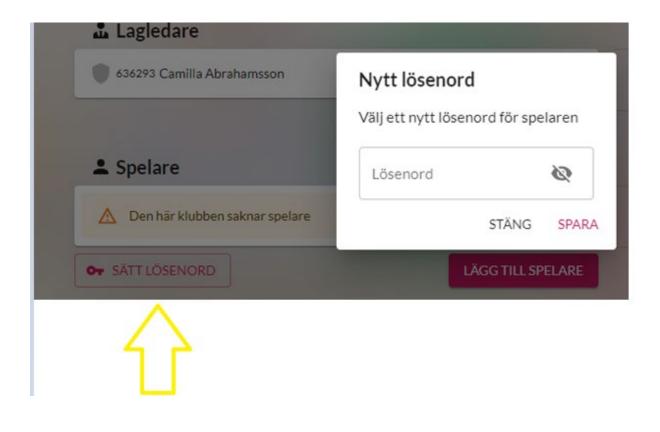

 The team leader chooses the password that all the players will use for login at <u>Yes2Chess</u> by clicking the button with a key and "SÄTT LÖSENORD" (choose password). We recommend the same password for all players. Then click Spara (Save).

• If you need to set an individual password for a player, you can do that by clicking the "key" by the person's name. See below.

| La Spelare                 |                  |                 |                |
|----------------------------|------------------|-----------------|----------------|
| 688687 Led andersson       |                  | Q               | <b>БЭ от</b> × |
| 688688 Rev Isor            |                  | 0 <sup>71</sup> | 5 <b>0-7</b> × |
| 688689 Sverker Sverkersson |                  | Q               | 5 <b>0 o</b> × |
| 688690 Nisse Nissesson     |                  | 0 <sup>71</sup> | 5 <b>0 o</b> × |
| 688691 Börje Börjesson     |                  | 0 <sup>71</sup> | 🛱 or 🗙         |
|                            | Or SÄTT LÖSENORD | LÄGG            | TILL SPELARE   |