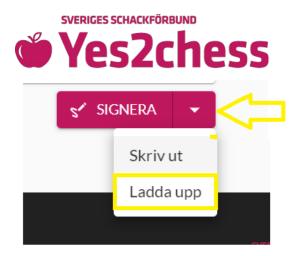

• Have a democratic constitutive meeting, sign the meeting minutes (konstituerande möte) digitally via email and submit!

• If the students do not have email addresses, you can print your meeting minutes by clicking the arrow next to "SIGNERA" (sign) and then "skriv ut" (print).

• Then, sign by hand, take a picture/scan the meeting minutes and choose "ladda upp" (upload).

- Statutes (stadgar) will be automatically uploaded when you upload your meeting minutes.
- On your overview page, before playing starts, you need to add players with the pink button "LÄGG TILL SPELARE" (add players) and the drop down list. The players need to have approved memberships (name in bold, yellow square) to be able to play (gray name in red square means no approved membership).