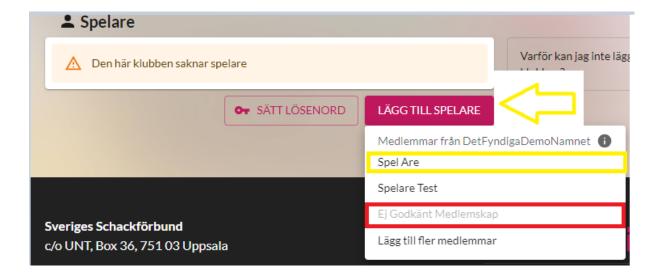

• Then, sign by hand, take a picture/scan the meeting minutes and choose "ladda upp" (upload).

- Statutes (stadgar) will be automatically uploaded when you upload your meeting minutes.
- On your overview page, before playing starts, you need to add players with the pink button "LÄGG TILL SPELARE" (add players) and the drop down list. The players need to have approved memberships (name in bold, yellow square) to be able to play (gray name in red square means no approved membership).

• If you need to set an individual password for a player, you can do that by clicking the "key" by the person's name. See below.

| La Spelare                 |                  |                 |                |
|----------------------------|------------------|-----------------|----------------|
| 688687 Led andersson       |                  | Q               | <b>БЭ от</b> × |
| 688688 Rev Isor            |                  | 0 <sup>71</sup> | 5 <b>0-7</b> × |
| 688689 Sverker Sverkersson |                  | Q               | 5 <b>0 o</b> × |
| 688690 Nisse Nissesson     |                  | 0 <sup>71</sup> | 5 <b>0 o</b> × |
| 688691 Börje Börjesson     |                  | 0 <sup>71</sup> | 🛱 or 🗙         |
|                            | Or SÄTT LÖSENORD | LÄGG            | TILL SPELARE   |