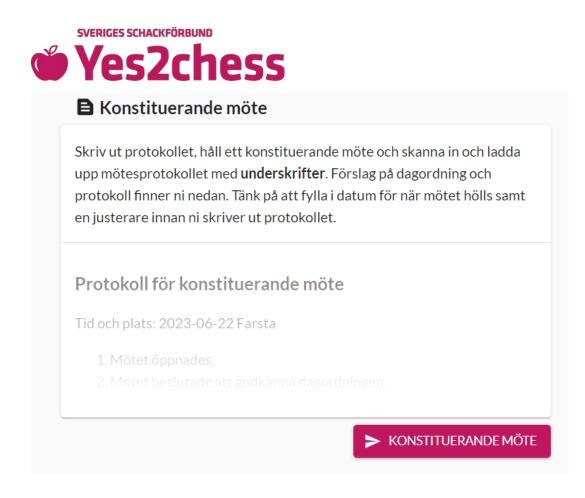

• Have a democratic constitutive meeting, sign the meeting minutes (konstituerande möte) digitally via email and submit!

• If the students do not have email addresses, you can print your meeting minutes by clicking the arrow next to "SIGNERA" (sign) and then "skriv ut" (print).