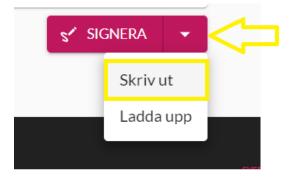

• Have a democratic constitutive meeting, sign the meeting minutes (konstituerande möte) digitally via email and submit!

• If the students do not have email addresses, you can print your meeting minutes by clicking the arrow next to "SIGNERA" (sign) and then "skriv ut" (print).

• Then, sign by hand, take a picture/scan the meeting minutes and choose "ladda upp" (upload).

- Statutes (stadgar) will be automatically uploaded when you upload your meeting minutes.
- On your overview page, before playing starts, you need to add players with the pink button "LÄGG TILL SPELARE" (add players) and the drop down list. The players need to have approved memberships (name in bold, yellow square) to be able to play (gray name in red square means no approved membership).