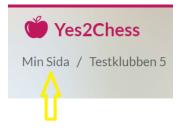

• At the tournament every player will log in with their 6-digit ID number (see above) and password.

• When you have added holiday weeks (lovveckor), team leader and added at least 5 players to the team, you can click Min Sida (my page) to verify that your registration is complete.