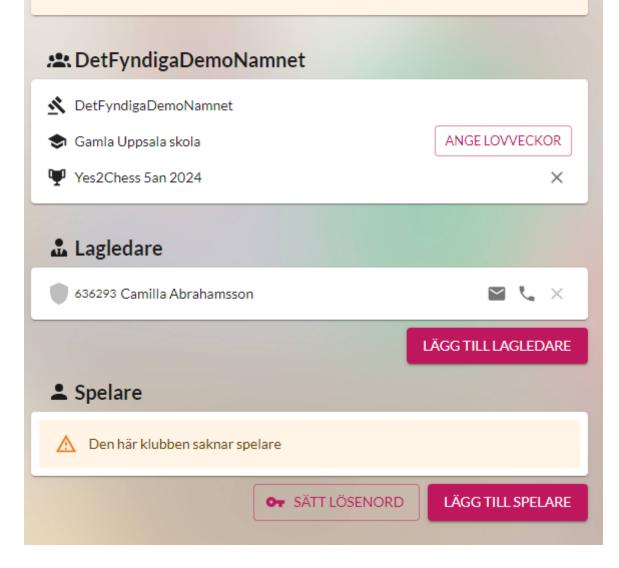

• Click your chosen club name with the "club" to start filling out the board. This task MUST be performed first. Now you need to choose your definite club name!

| A DetFyndigaDemoNamnet |                |
|------------------------|----------------|
| 🗴 DetFyndigaDemoNamnet |                |
| 🗢 Gamla Uppsala skola  | ANGE LOVVECKOR |
| Yes2Chess 5an 2024     | ×              |

• Then, sign by hand, take a picture/scan the meeting minutes and choose "ladda upp" (upload).

- Statutes (stadgar) will be automatically uploaded when you upload your meeting minutes.
- On your overview page, before playing starts, you need to add players with the pink button "LÄGG TILL SPELARE" (add players) and the drop down list. The players need to have approved memberships (name in bold, yellow square) to be able to play (gray name in red square means no approved membership).

 The team leader chooses the password that all the players will use for login at <u>Yes2Chess</u> by clicking the button with a key and "SÄTT LÖSENORD" (choose password). We recommend the same password for all players. Then click Spara (Save).

• If you need to set an individual password for a player, you can do that by clicking the "key" by the person's name. See below.

| La Spelare                 |                  |                 |                |
|----------------------------|------------------|-----------------|----------------|
| 688687 Led andersson       |                  | Q               | <b>БЭ от</b> × |
| 688688 Rev Isor            |                  | 0 <sup>71</sup> | 5 <b>0-7</b> × |
| 688689 Sverker Sverkersson |                  | Q               | 5 <b>0 o</b> × |
| 688690 Nisse Nissesson     |                  | 0 <sup>71</sup> | 5 <b>0 o</b> × |
| 688691 Börje Börjesson     |                  | 0 <sup>71</sup> | 🛱 or 🗙         |
|                            | Or SÄTT LÖSENORD | LÄGG            | TILL SPELARE   |