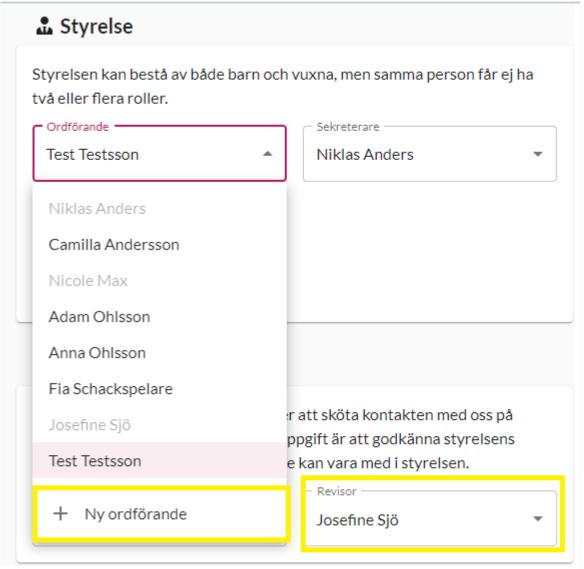

 Fill out who will be on the board (styrelse) + revisor (auditor)! (Ordförande = chairperson, Sekreterare = secretary, Ledamot = board member).

• Since the auditor is reviewing the board's work, the auditor cannot have a private relationship with anyone on the board.