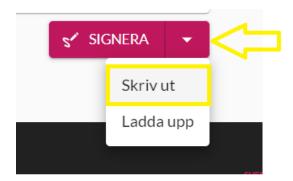

• If the students do not have email addresses, you can print your meeting minutes by clicking the arrow next to "SIGNERA" (sign) and then "skriv ut" (print).

• Then, sign by hand, take a picture/scan the meeting minutes and choose "ladda upp" (upload).