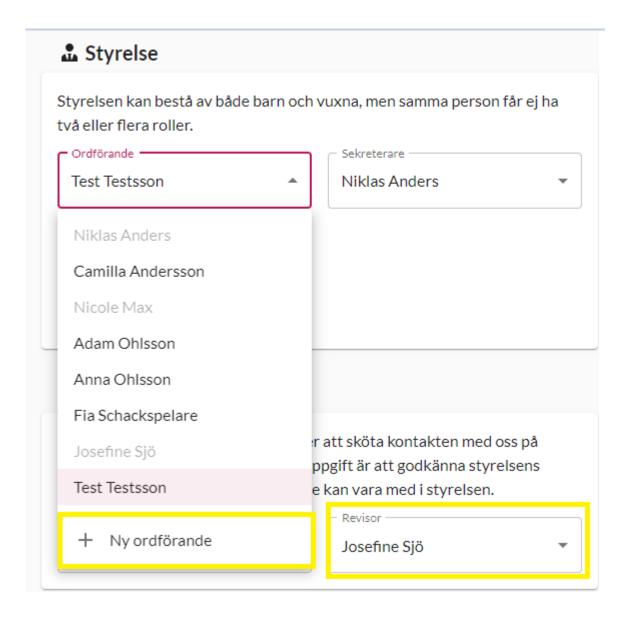

• Use the drop down menu if you want to change any board member role or auditor (revisor) by choosing a person in the list or click for example "ny ordförande" (new chairperson).

 Move existing members to the present year under "HANTERA MEDLEMMAR" (manage members) by clicking the "shield with a plus" next to the person's name.