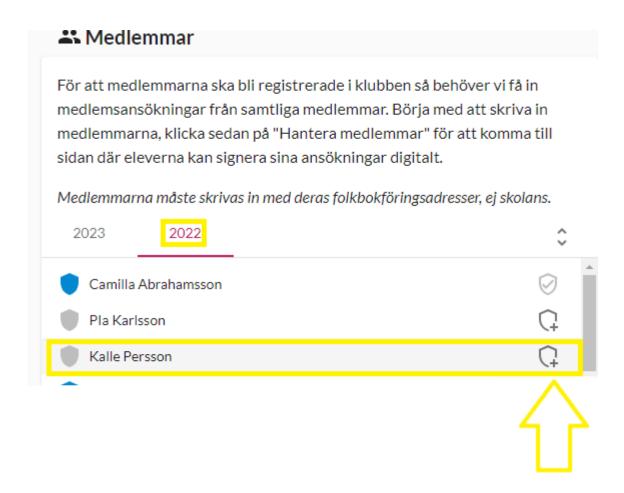

• Use the drop down menu if you want to change any board member role or auditor (revisor) by choosing a person in the list or click for example "ny ordförande" (new chairperson).

 Move existing members to the present year under "HANTERA MEDLEMMAR" (manage members) by clicking the "shield with a plus" next to the person's name.

Enter new members' details and let EVERYBODY verify their memberships digitally (signera = sign). Enter every member individually or import a member list. <u>Guide for registration of members</u>

• Have the members verify their memberships with the cursor (writing their name or initials).