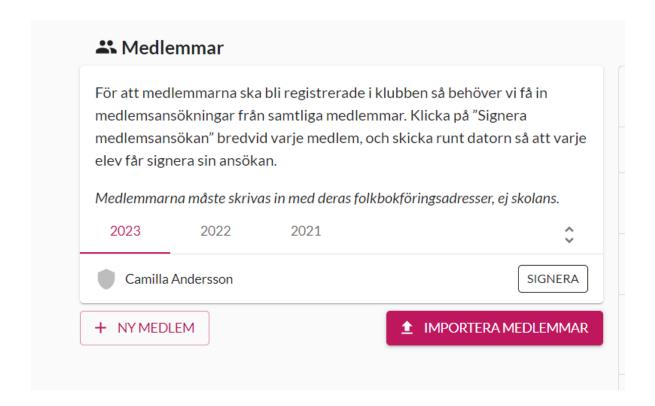

Enter new members' details and let EVERYBODY verify their memberships digitally (signera = sign). Enter every member individually or import a member list. <u>Guide for registration of members</u>

• Have the members verify their memberships with the cursor (writing their name or initials).