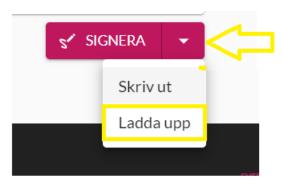

• If the students do not have email addresses, you can print your meeting minutes by clicking the arrow next to "SIGNERA" (sign) and then "skriv ut" (print).

• Then, sign by hand, take a picture/scan the meeting minutes and choose "ladda upp" (upload).