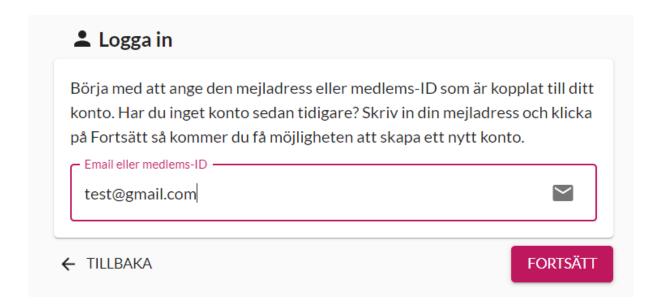

## Keep your chess club and order free gifts!

• Log on to the club page, <u>Klubbsidan</u>. Whether you remember your login details or not, enter the email address you want to use to either log in or change password.

• Enter password (lösenord) or click "GLÖMT LÖSENORD" (forgot password) to receive a link via email.

| Logga in                                                     |                |          |
|--------------------------------------------------------------|----------------|----------|
| Fortsätt med att fylla i lösenord.  — Email eller medlems-ID |                |          |
| test@gmail.com                                               |                | $\sim$   |
| _ Lösenord                                                   |                | <b>©</b> |
| ← TILLBAKA                                                   | GLÖMT LÖSENORD | LOGGA IN |
|                                                              | 1              |          |