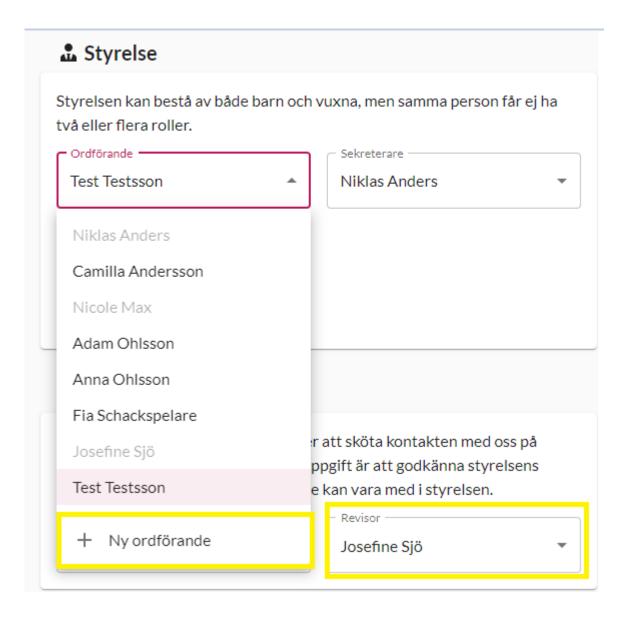

• Use the drop down menu if you want to change any board member role or auditor (revisor) by choosing a person in the list or click "ny ordförande" (new chairperson).

 Move existing members to the present year under "HANTERA MEDLEMMAR" (manage members) by clicking the "shield with a plus" next to the person's name.