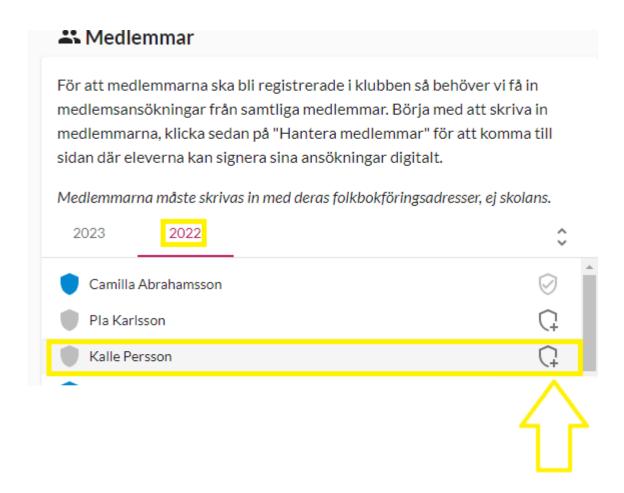

• Use the drop down menu if you want to change any board member role or auditor (revisor) by choosing a person in the list or click "ny ordförande" (new chairperson).

 Move existing members to the present year under "HANTERA MEDLEMMAR" (manage members) by clicking the "shield with a plus" next to the person's name.