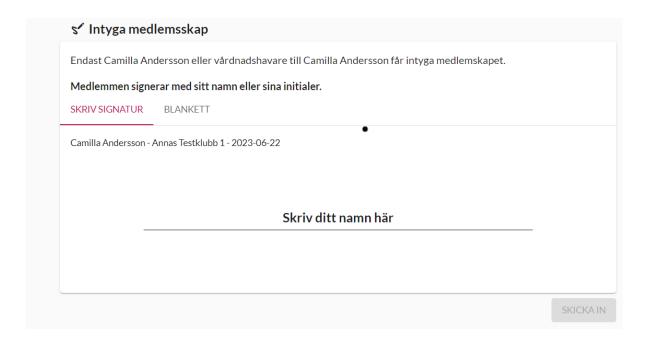

Enter new members' details and let EVERYBODY verify their memberships digitally (signera = sign). Enter every member individually or import a member list. <u>Guide for registration of members</u>

• Have the members verify their memberships with the cursor (writing their name or initials).