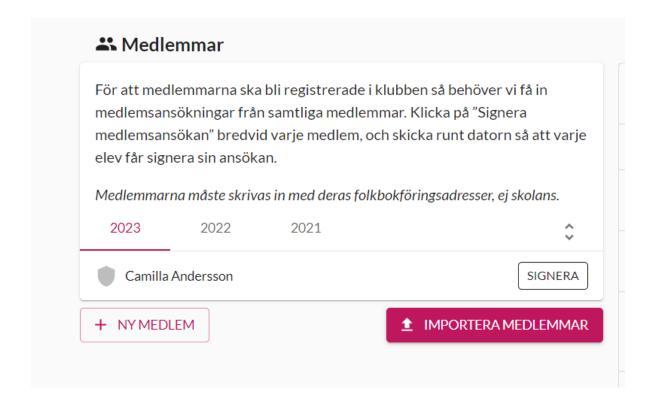

Enter new members' details and let EVERYBODY verify their memberships digitally (signera = sign). Enter every member individually or import a member list. <u>Guide for registration of members</u>

• Have the members verify their memberships with the cursor (writing their name or initials).