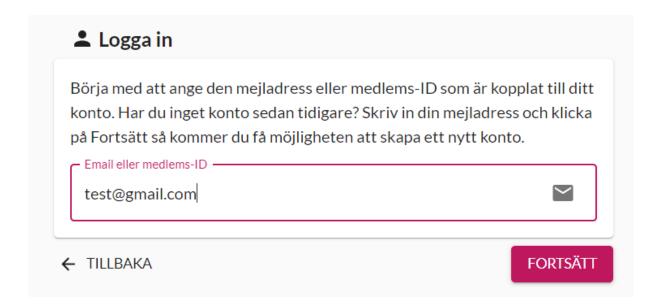

## Keep your chess club and order free gifts!

• Log on to the club page, <u>Klubbsidan</u>. Whether you remember your login details or not, enter the email address you want to use to either log in or change password.